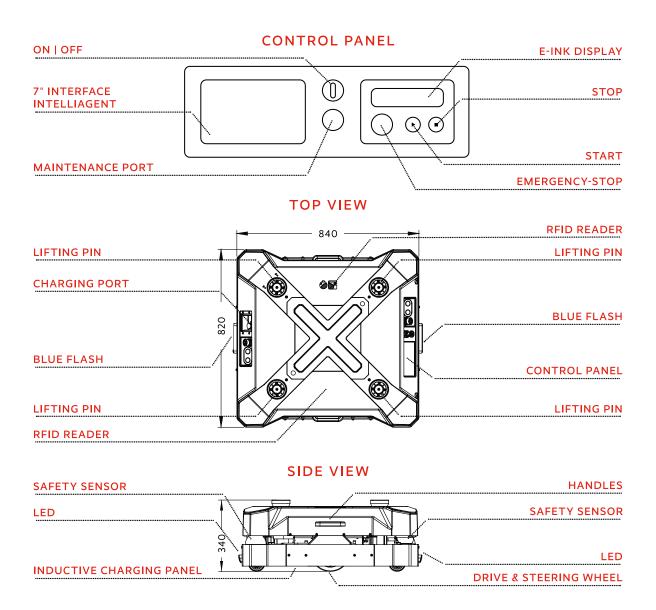

## **Dimensions**

Dimensions in millimeters

| MECHANICAL DATA      |  |
|----------------------|--|
| Steel/technopolymers |  |
| 840   820   340**    |  |
| 215                  |  |
| 1500*                |  |
|                      |  |

<sup>\*</sup>environment-dependent