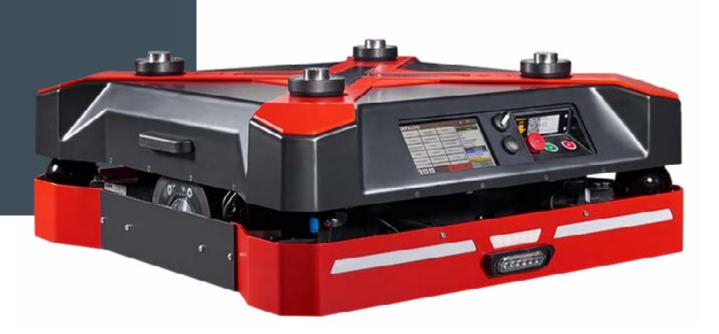

## AGV X1

## AGV X1

- · Forward and reverse drive
- · Differential drive enables turning on the spot
- Wear-free charging during operation due to inductive charging system
- Scalable battery capacity with LiFePO4 batteries to adapt to process requirements
- 7" touch user interface for easy interaction
- Agent-based system that enables communication between the AGVs and their environment
- Electric lifting pin for lifting payloads up to 1500 kg
- Driving speeds from 0.02 m/s up to 1.6 m/s
- Navigation: track guided magnetic or virtual track
- Hybrid localization: grid-sensor, contour detection, camera, RFID, odometry and magnetic track
- · Safety laser scanner in each direction of travel