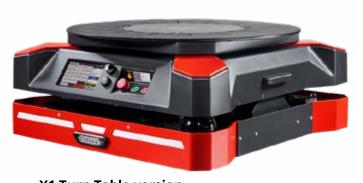

|             |
|-------------------------------------------------------------|-------------|
| Temperature range (°C)                                      | +5 to +35   |
| Positioning accuracy (mm)                                   | +/- 5*      |
| Min. turning radius (m)                                     | 1.0         |
| Max. speed with/without payload (m/s)                       | 1.0   1.6*  |
| Continous driving without payload (for 1/2/3 batteries) (h) | 4   8   12* |

| MECHANICAL DATA      |  |
|----------------------|--|
| Steel/technopolymers |  |
| 840   820   340**    |  |
| 215                  |  |
| 1500*                |  |
|                      |  |

<sup>\*</sup>environment-dependent



<sup>\*</sup>without optional accessories



X1 Turn Table version

## **Dimensions**



Dimensions in millimeters





## **WAMECH P.S.A.**

Torowa 3T Street
30-435 Cracow
VAT ID PL6790026622